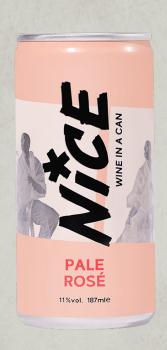

## **DESCRIPTION**

A classic French Pale Rosé from the Lanuedoc-Rousillon region. A Grenache that's dry & crisp with hints of dried strawberries. This pink's a catch. Crips, fresh and brazenly French, it loves a party, a picnic or a tempting sofa. Happy to go anywhere, as long as it's with you.

## **VINIFICATION**

A classic French Pale Rosé from the Lanuedoc-Rousillon region. A Grenache that's dry & crisp with hints of dried strawberries.

## ADDITIONAL INFORMATION

Grape variety: Cinsault, Grenache Noir

Country: France

Area: Languedoc-Roussillon

Color: Rosé Category: Wine

Flavor profile: Dry, Elegant, Fruity