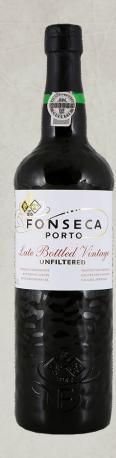

## FONSECA, LATE BOTTLED VINTAGE PORT

PREMIUM WINES & SPIRITS SINCE 1823

## **DESCRIPTION**

A sturdy port full of aromas of dark chocolate, black fruit and liquorice. The mouthfeel is structured with notes of bitter chocolate and blueberries. Wonderfully full and juicy in taste, with soft tannins.

## **VINIFICATION**

The grapes for this port come from one single vintage. This Fonseca Late Bottled has five years of barrel ripening. The grapes grow on old vines, making the quality of the grapes perfect. The vineyards are selected by the winemaker of Fonseca Port and a lot of attention is paid to this! The best bunches are picked by hand when they are optimally ripe, they are all transported in small crates to prevent damage.

## ADDITIONAL INFORMATION

Grape variety: Blend of several grape varieties

Brand: Fonseca Country: Portugal Area: Douro Color: Red Category: Port

Flavor profile: Fruity, Intense, Robust