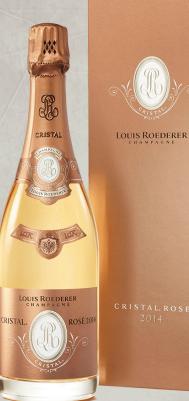

## LOUIS ROEDERER, CRISTAL ROSÉ PREMIUM GIFTBOX

#### DESCRIPTION

Bright pink shade with delicate salmon-pink tints and a soft, equal sparkle that fills the glass and gives the wine an almost creamy appearance. The delicate, subtle bouquet opens up with elegant aromas of flower petals, dried fruit and nuts, which then give way to zesty notes of red berries such as redcurrant and wild strawberry, characteristic of our old Pinot noir vines from Ay. The juicy and fleshy attack is supported by a direct, intense freshness. There is an explosion of intense, rich, fresh flavours, complemented by notes of hazelnut and a full mouthfeel, characteristic of the finest Pinot Noirs. There is an impression of crayons on the finish with zesty notes reminding of candied citrus and yuzu.

### VINIFICATION

Cristal rosé 2008 was fermented for 17% in French oak barrels and afterwards bottle-aged for 8 years before being left to rest for at least 8 months after dégorgement in order to attain perfect maturity. The dosage is 8 g/l.

#### ADDITIONAL INFORMATION

Grape variety: Chardonnay,Pinot Noir Country: France Area: Champagne Color: Sparkling rosé Category: Champagne Flavor profile: Elegant,Intense,Rich