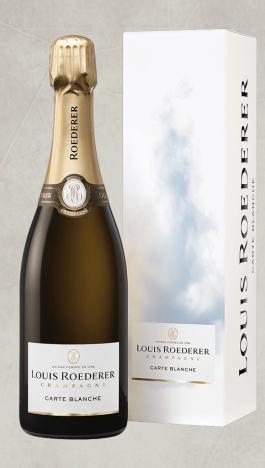

## LOUIS ROEDERER, CARTE BLANCHE GIFT

PREMIUM WINES & SPIRITS SINCE 1823

## **DESCRIPTION**

Carte Blanche offers intense floral notes (honey) and notes of ripe sweet fruits (caramelised apple), and warm sugar almonds (frangipane). Dosage adds a rich, creamy texture with great length but without being heavy. The freshness of the wine supports this length bringing a well-balanced and highly persistent wine.

## **VINIFICATION**

Carte Blanche is a blend of six different vintages. The wine matures in the cellars of Roederer for three years and another six months in the bottle after the dégorgement.

## ADDITIONAL INFORMATION

Grape variety: Chardonnay, Pinot Noir

Brand: Louis Roederer Country: France Color: Sparkling white Category: Champagne

Flavor profile: Elegant, Fresh, Lightly sweet