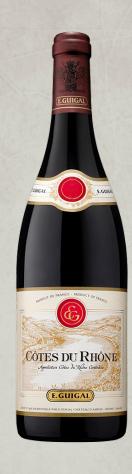

# E. GUIGAL, CÔTES DU RHÔNE ROUGE

PREMIUM WINES & SPIRITS SINCE 1823

### **DESCRIPTION**

This wine is of consistently high quality in all vintages. Connoisseurs will enjoy its classic expression of the Syrah grape variety combined with the Grenache grape. This wine has a beautiful red colour with an intense full, soft and spicy smell. The taste is soft and elegant. A delicious, round wine with smooth tannins.