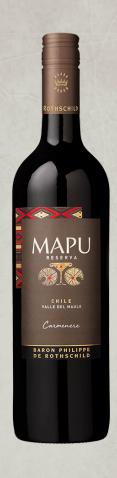

## MAPU, RESERVA CARMENERE

PREMIUM WINES & SPIRITS SINCE 1823

## **DESCRIPTION**

An intense, shimmering red color with a purple tint. The fragrance has fresh and fruity notes and reveals aromas of black currants, blackberries, black cherries and spicy hints of black pepper and cloves along with well-integrated oak wood flavour. The beautifully balanced attack is supported by supple and soft blackcurrant tannins alongside notes of spices. Good acidity on the long and persistent finish.

## ADDITIONAL INFORMATION

Grape variety: Carmenère

Brand: Baron Philippe de Rothschild

Country: Chile Region: Maule Valley Color: Red

Category: Wine

Flavor profile: Elegant, Fruity, Rich