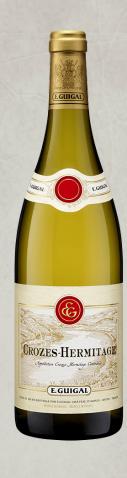

# E. GUIGAL, CROZES-HERMITAGE BLANC

PREMIUM WINES & SPIRITS SINCE 1823

#### **DESCRIPTION**

This attractive wine from the Northern Rhône is characterised by its fresh fruitiness and generosity. This gold-colored wine displays aromas of delicate oak and white flowers such as acacia. The taste palette is elegant and refined with a full, round body. The wine is very refreshing.